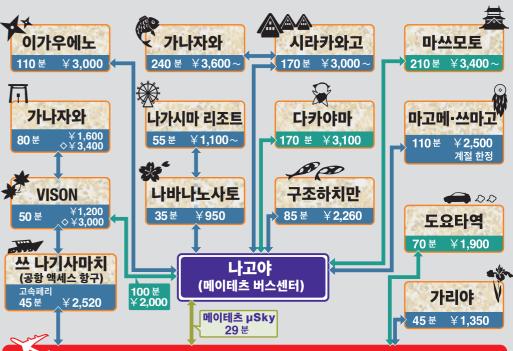

운행 시간

- 토·일·휴일 20~30분에 1편씩
- 평일 30분~1시간에 1편씩 운행

센트레아 나고야 중부국제공항 (NGO)

- ◇ 미에교통특급버스 + 쓰 에어포트라인 고속선 세트요금.
- \* 각 시간, 요금은 중부국제공항 및 쓰 나기사마치로부터의 시간과 요금.
- \* 메이테츠 버스센터 출발편은 버스센터로부터의 시간과 요금.

렌터카 여행을 원하시나요? 차량 대여부터 추천 드라이빙코스까지 여기를 보시면 중부지방의 렌터카 여행정보를 보실 수 있습니다.