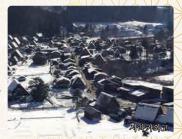

#### 시라카와고

시라카와고는 특히 겨울이 멋진 곳으로 독특한 초가지붕(갓쇼즈쿠리)과 건물이 유명하며, 유네스코 세계유산으로 등록되어 있습니다.