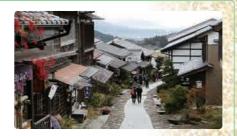

### 다카야마

고풍스러운 멋이 있는 다카야마의 옛날 거리를 산책하여 옛날 일본으로 떠나는 여행을 즐겨보세요.

#### 마고메주쿠

옛날에 에도(도쿄)와 교토를 잇는 여행길에 있던 역참마을. 산에 둘러싸인 오래된 거리를 걸어보면 옛날 일본의 전통을 느낄 수 있습니다.

#### 쓰마고, 마고메, 마쓰모토

쓰마고주쿠

400년 전의 세계로 타임슬립

마고메주쿠

언덕길에 펼쳐진 오래된 거리. 전망은 반드시 보길.

일본 알프스 자락의 도시를 구경해보자.

신슈소바

소바의 특산지로 본고장의 맛에 도전해보자.