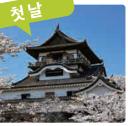

#### 마쓰모토성

일본 알프스의 산들을 배경으로 흰색과 검은색의 대비가 너무나 아름다운 성. 어느 각도에서 찍어도 멋진 사진을 찍을 수 있습니다.