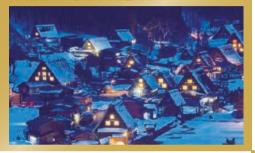

#### 시라카와고

시라카와고는 특히 겨울이 멋진 곳으로 독특한 초가지붕(갓쇼즈쿠리)과 건물이 유명하며, 유네스코 세계유산으로 등록되어 있습니다.

쓰케치쿄

화려한 단풍이나 신록에 둘러싸인 대자연을 보고 싶다면 여기로

다카야마/시라카와고

초가지붕의 집들이 이어진 일본의 옛날 풍경.

온천은 물론 사진찍기 좋은 유니크한 과자들도 가득.