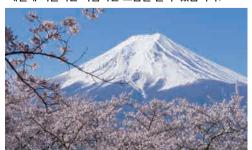

### 후지산

일본을 상징하는 산. 시대를 초월하여 다양한 문학이나 예술작품의 모티프가 되고있습니다. 어느 계절이든 계절에 어울리는 아름다운 모습을 볼 수 있습니다.