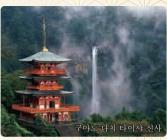

#### 이세 구마노 와카야마 지역

나고야에서 와카야마, 미에, 나라의 세계유산을 둘러보는 여행을 떠납시다. 이 패스를 이용하시면 JR 서비스와 구마노 나치 타이샤 신사나 그 주변 지역으로 가는 버스를 무제한으로 이용할 수 있습니다.

대인 (12세 이상)

유효기간 5일간