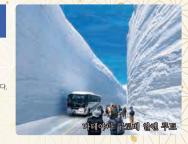

### 다테야마 구로베

초봄에는 20m에 이르는 눈 벽 사이를 통과합니다. 3000m급 북 알프스의 산들의 경치도 멋집니다.

#### 도야마~나가노

가모치 묘진이케 호수

투명한 수면에 녹음이 우거진 산들이 비치는 인기 있는 절경 관광지.

다테야마 구로베 알펜 루트 해발 3,000급의 산들이 이어진 장대한 경치를 즐기자.

눈의 계곡

높이 20m에 이르는 유명한 눈의 벽은 사진을 찍지 않을 수 없을 듯.

하쿠바 이와타케 그네

웅대한 산 속으로 빨려 들어갈 것 같은 사진을 찍을 수 있는 인기 관광지.