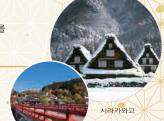

#### 시라카와고

시라카와고는 특히 겨울이 멋진 곳으로 독특한 초가지붕(갓쇼즈쿠리)과 건물이 유명하며, 유네스코 세계유산으로 등록되어 있습니다.

쓰케치쿄

화려한 단풍이나 신록에 둘러싸인 대자연을 보고 싶다면 여기로

다카야마/시라카와고

초가지붕의 집들이 이어진 일본의 옛날 풍경.

온천은 물론 사진찍기 좋은 유니크한 과자들도 가득.