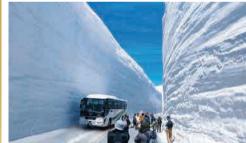

### 다테야마 구로베

초봄에는 20m에 이르는 눈 벽 사이를 통과합니다. 3000m급 북 알프스의 산들의 경치도 멋집니다.

#### 도야마~나가노

가모치 묘진이케 호수

투명한 수면에 녹음이 우거진 산들이 비치는 인기 있는 절경 관광지.

다테야마 구로베 알펜 루트 해발 3,000급의 산들이 이어진 장대한 경치를 즐기자.

눈의 계곡

높이 20m에 이르는 유명한 눈의 벽은 사진을 찍지 않을 수 없을 듯.

하쿠바 이와타케 그네

웅대한 산 속으로 빨려 들어갈 것 같은 사진을 찍을 수 있는 인기 관광지.