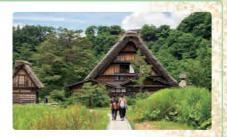

#### 시라카와고

시라카와고는 특히 겨울이 멋진 곳으로 독특한 초가지붕(갓쇼즈쿠리)과 건물이 유명하며, 유네스코 세계유산으로 등록되어 있습니다.