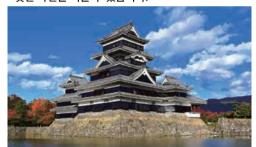

#### 마쓰모토성

일본 알프스의 산들을 배경으로 흰색과 검은색의 대비가 너무나 아름다운 성. 어느 각도에서 찍어도 멋진 사진을 찍을 수 있습니다.