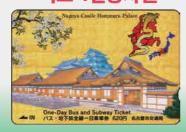

### 쇼류도 나고야 지하철 & 버스 1일승차권

나고야시 교통국이 운영하는 버스 및 지하철을 무제한으로 이용할 수 있습니다.

정인 (12세 이상) ¥ 620 대인 티켓 한정

- \*1인당 2장까지만
- \* 구매자격 : 단기비자를 갖는 외국인 여권 보유자.
- \* 주의사항: 이 티켓은 매진될 수도 있습니다.

나고야 지하철 & 버스 티켓 가이드 패스 가이드