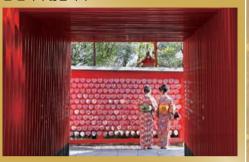

#### 시라카와고

시라카와고는 특히 겨울이 멋진 곳으로 독특한 초가지붕(갓쇼즈쿠리)과 건물이 유명하며, 유네스코 세계유산으로 등록되어 있습니다.