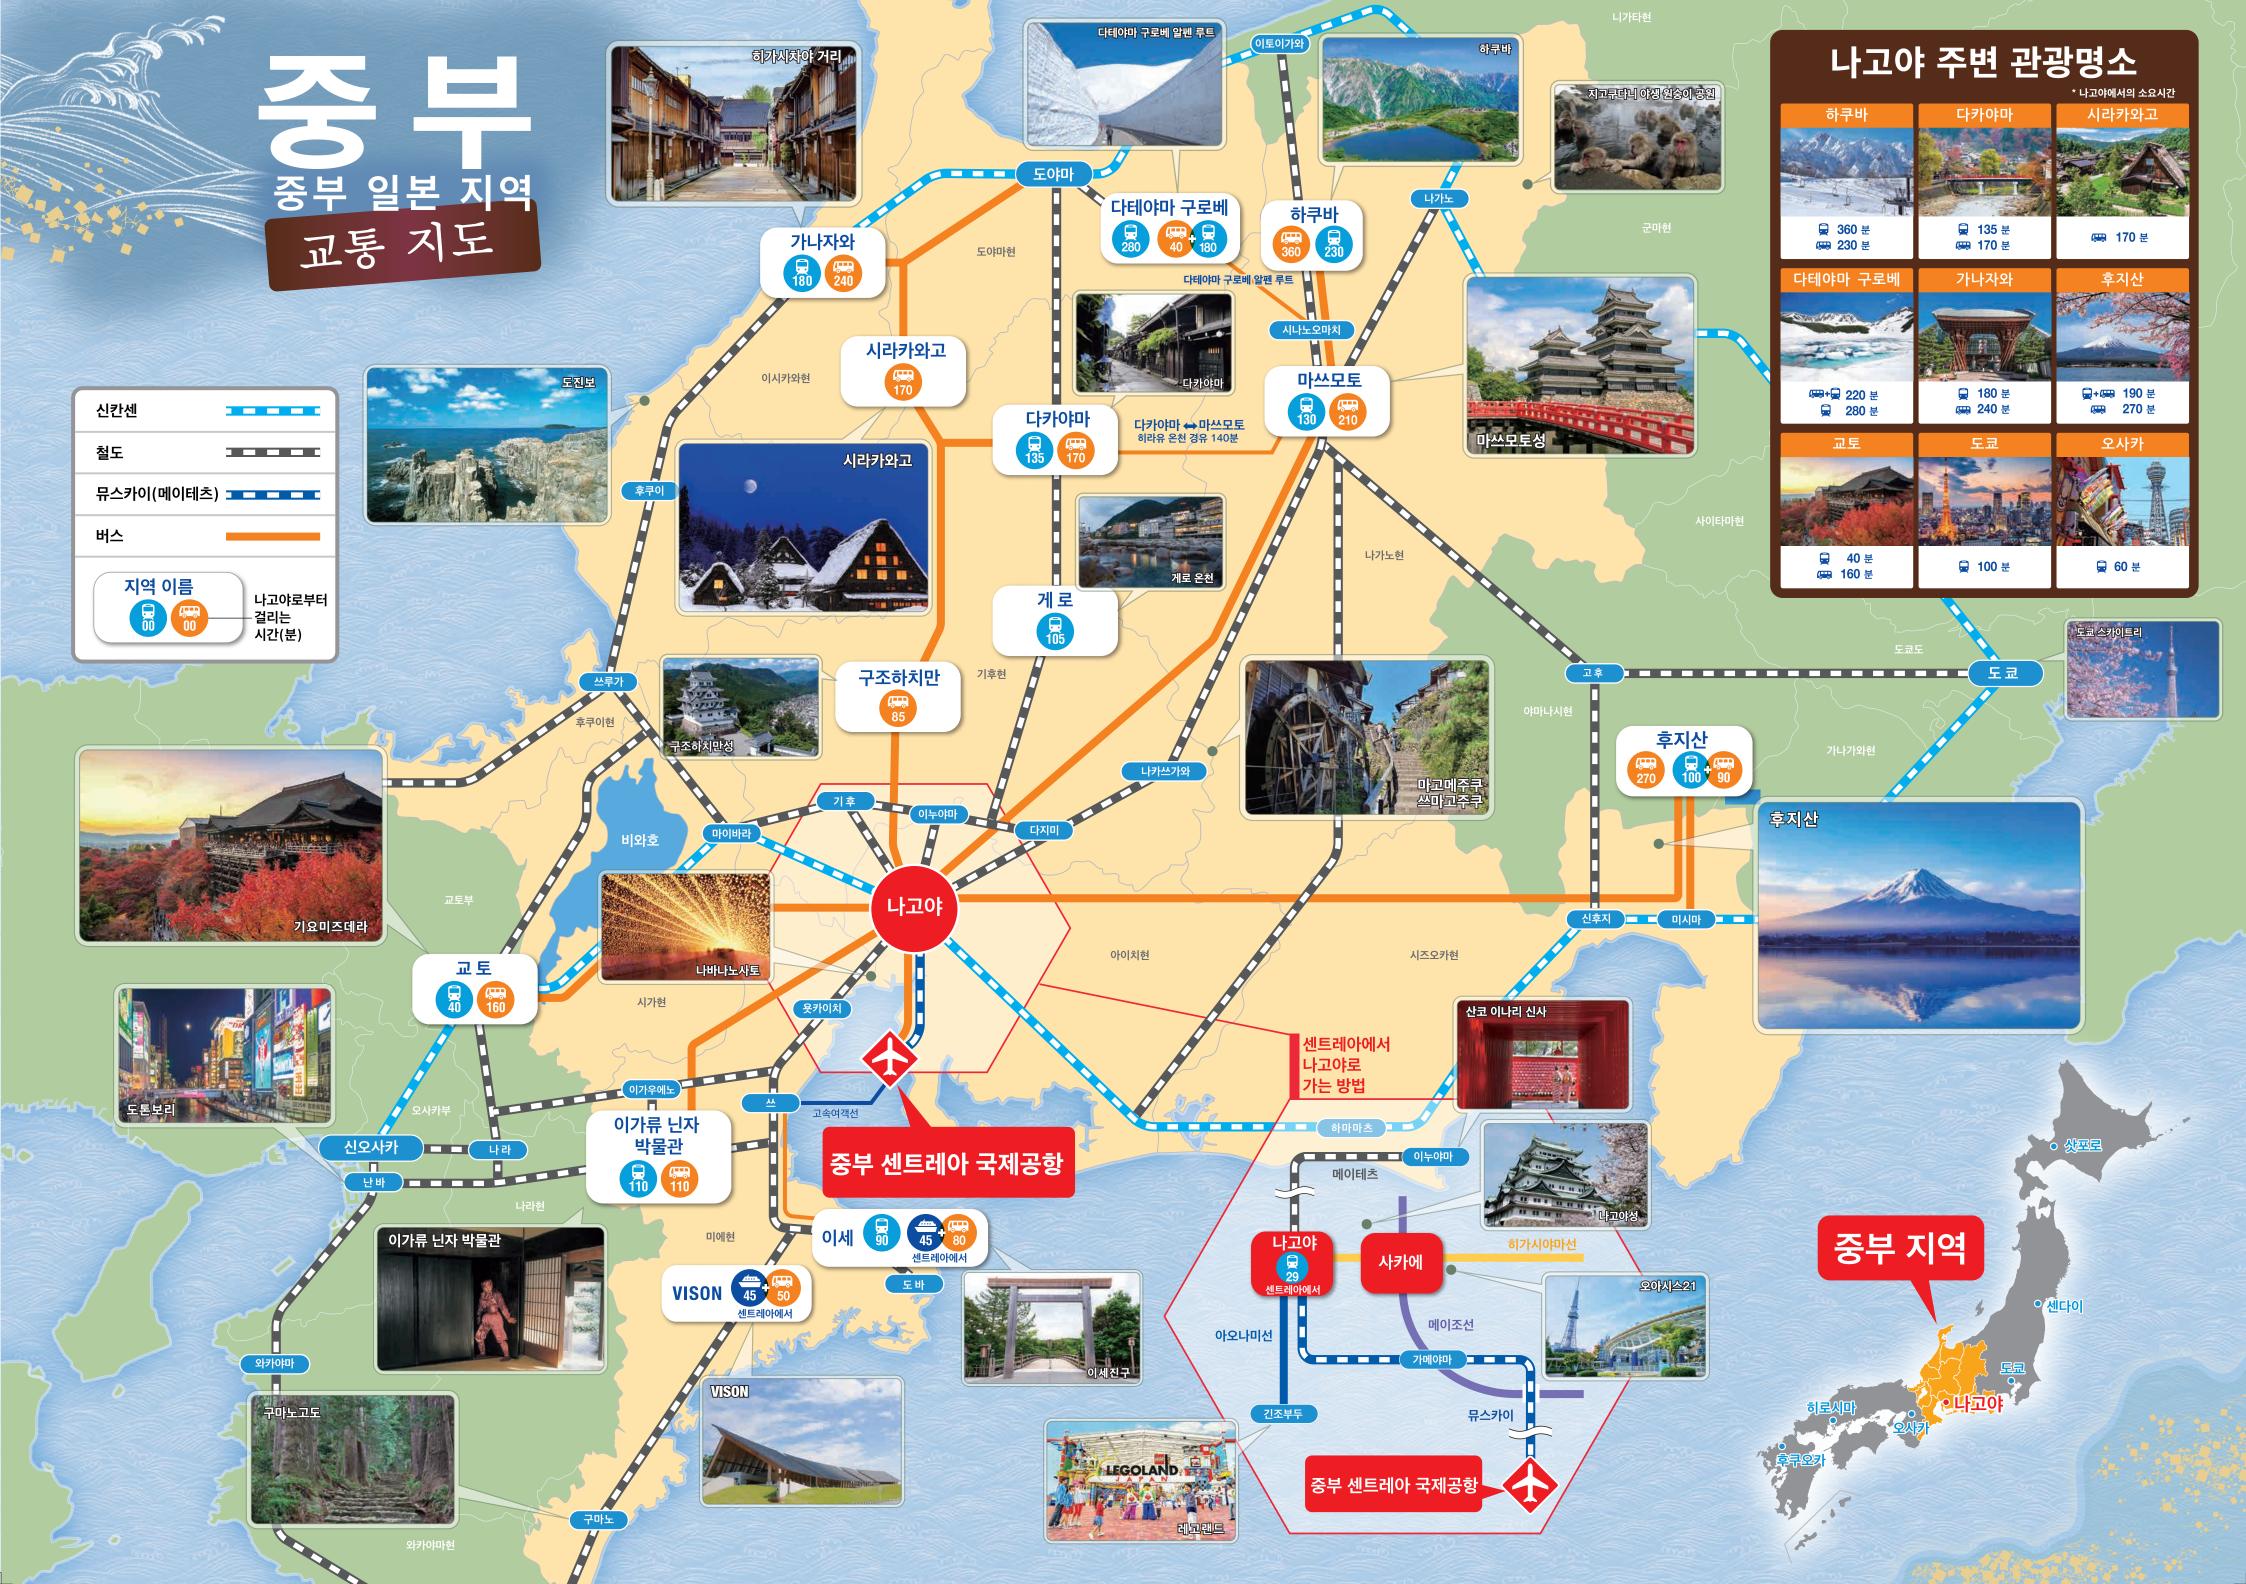

# 중부의 어디를 가볼까

#### 시라카와고

시라카와고는 특히 겨울이 멋진 곳으로 독특한 초가지붕(갓쇼즈쿠리)과 건물이 유명하며, 유네스코 세계유산으로 등록되어 있습니다.

### 다카야마

고풍스러운 멋이 있는 다카야마의 옛날 거리를 산책하여 옛날 일본으로 떠나는 여행을 즐겨보세요.

#### 마쓰모토성

일본 알프스의 산들을 배경으로 흰색과 검은색의 대비가 너무나 아름다운 성. 어느 각도에서 찍어도 멋진 사진을 찍을 수 있습니다.

#### 하쿠비

도쿄 올림픽 경기장으로도 사용된 스키 리조트. 북 알프스의 웅대한 경치 속에서 파우더 스노우를 즐길 수 있는 걸로 유명합니다.

### 다테야마 구로베

초봄에는 20m에 이르는 눈 벽 사이를 통과합니다. 3000m급 북 알프스의 산들의 경치도 멋집니다.

### 후지산

일본을 상징하는 산. 시대를 초월하여 다양한 문학이나 예술작품의 모티프가 되고있습니다. 어느 계절이든 계절에 어울리는 아름다운 모습을 볼 수 있습니다.

#### 센트레아~아이치현

센트레아~아이치현 일본에서 가장 즐거움이 가득한 공항에서 여행을 시작해보세요!

오스 & 사카에 (나고야 중심지) 북적북적한 대도시를 즐겨보세요

나고야성

호화로운 내부장식도 구경해봐요.

아리마쓰

전통있는 거리 풍경과 아리마쓰 시보리의 세계를 탐험해보자 (타이다이 염색 옷감).