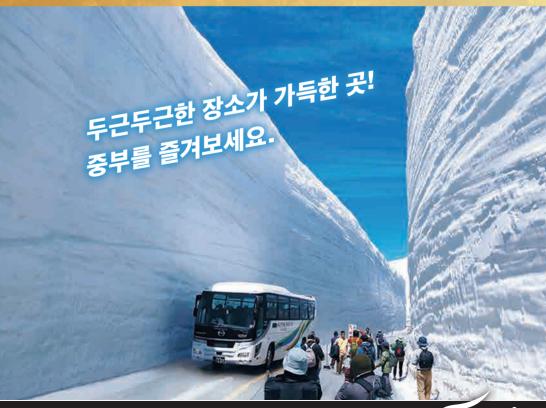

### 다테야마 구로베

초봄에는 20m에 이르는 눈 벽 사이를 통과합니다. 3000m급 북 알프스의 산들의 경치도 멋집니다.

#### 도야마~나가노

가모치 묘진이케 호수

투명한 수면에 녹음이 우거진 산들이 비치는 인기 있는 절경 관광지.

다테야마 구로베 알펜 루트 해발 3,000급의 산들이 이어진 장대한 경치를 즐기자.

눈의 계곡

높이 20m에 이르는 유명한 눈의 벽은 사진을 찍지 않을 수 없을 듯.

하쿠바 이와타케 그네

웅대한 산 속으로 빨려 들어갈 것 같은 사진을 찍을 수 있는 인기 관광지.