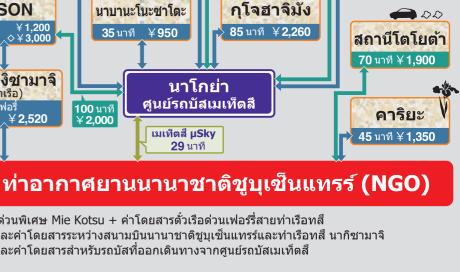

### ชุดตั๋วสาย Mie Kotsu และท่าเรือทสึ

ตั๋วเรือด่วนจากสนามบินเซ็นแทรร์ไปยังท่าเรือทสึ และรถบัสด่วนพิเศษ Mie Kotsu เพื่อเยี่ยมชมสถานที่ต่าง ๆ ในจังหวัดมิเอะ

ราคา ตั๋วขาเดียว

1)สนามบินนานาชาติชูบุ เซ็นแทรร์ ↔ VISON ¥3,000 ¥1,500

2)สนามบินนานาชาติชบ เซ็นแทรร์

↔ เมืองอิเสะ

ผู้ใหญ่ เด็ก ¥3,400 ¥1,700

¥3.800 ¥1.900

ผู้ใหญ่ เด็ก

3)สนามบินนานาชาติชูบุ เซ็นแทรร์ \leftrightarrow โทบะ \* ต้องจองที่นั่งเรือดวนล่วงหน้า

(หากมีที่นั่งวางอาจได้ขึ้นเรือโดยไม่ต้องจองล่วงหน้า)

\* เวลาและค่าโดยสารระหว่างสนามบินนานาชาติชุบเซ็นแทรร์และท่าเรือทสึ นากิชามาจิ

แพร่

\* เวลาและค่าโดยสารสำหรับรถบัสที่ออกเดินทางจากศนย์รถบัสเมเท็ตสึ

อิกะ อูเอโนะ

110 นาที ¥ 3.000 <

อิเสะ จิงกู นะอิค

80 นาที ¥ 1,600 ♦¥ 3,400

VISON

ทส์ นางิชามาจิ

45 นาที ¥ 2.520

(ท่าเรือ)

เรือด่วนเฟอรี

**50** นาที

¥1,200

กำลังคิดที่จะเช่ารถสำหรับการเดินทางของคุณใช่หรือ ไม่ คณสามารถหาข้อมลเกี่ยวกับการเช่ารถเที่ยว ในภมิภาคชบได้ที่นี่ ตั้งแต่วิธีการเช่ารถไปจนถึงจดหมาย ปลายทางที่แนะนำ และอื่นๆ