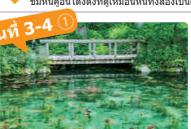

- บ่อน้ำโมเนต์
- สถานที่ขึ้นชื่อเรื่องบ่อน้ำที่สวยงามราวกับภาพวาด
- ช่องเขาทสึคิจิ
- ที่นี่คือแหล่งชมธรรมชาติขนาดใหญ่ที่สวยงามรายล้อมไปด้ว<mark>ยใบไม้เปลี่ยนสีท</mark>ี่ สดใสและสีเขียวชอุ่มของต้นฤดูร้อน ทาคายามา / ชิราคาวาโกะ
- ภูมิทัศน์ของญี่ปุ่นแบบดั้งเดิมที่มีบ้านหลังคามงจากทาคายาป่า / ชิราคาวาโกะ เกโระออนเซ็น
- นอกจากน้ำพร้อนแล้ว ที่นี่ยังมีขนมที่มีเอกลักษณ์เฉพาะตัวท<mark>ี่ดูดีเหมาะกับการ</mark> ถ่ายรปอีกดัวย