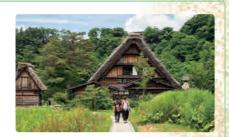

### ชิราคาวาโกะ

สถานที่ที่มีชื่อเสียงจากความมีเอกลักษณ์ของบ้าน หลังคามุงจาก (ทรงพนมมือ) และได้รับแต่งตั้งจาก UNESCO ให้เป็นมรดกโลก ที่นี่จะสวยงามเป็นอย่าง มากหากมาชมในฤดูหนาว

### กิฟ

- ทาคายาม่า
  - เพลิดเพลินไปกับการชมเมืองเกาของ ญี่ปุ่นพร้อมชิมอาหารอร่อย ๆ มากมาย
- ชิราคาวาโกะ มาชุ้มหมู่บ้านหลังคาทรงพนมมือซึ่งได้รับการแต่งตั้ง ให้เป็นมรดกโลกที่ชีราคาวาโกะ
- a แวะชมเมืองแหงดาบอันดับหนึ่งของญี่ปุ่น
- กโจ-ฮาจิมัง 0 เดินเที่ยวรอบเมืองแห่งน้ำ และสนุกไปกับการทำตัวอย่างอาหาร