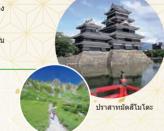

#### ปราสาทมัทสึโมโตะ

ปราสาทที่มีฉากหลังเป็นเทือกเขาแอลป์ญี่ปุ่น ความ งามของความแตกต่างระหว่างสีดำและสีขาวที่ตัดกัน ให้คณสามารถถ่ายภาพสวยๆ ได้จากทุกมม