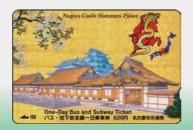

### เส้นทางรถบัสนำเที่ยว นาโกย่า Me∼guru

ตั๋วบัส 1 วันแบบไม่อั้นเหมาะสำหรับการเดินทางรอบนาโกย่า และยังใช้เป็นส่วนลดค่าเข้าสถานที่ท่องเที่ยวได้อีกด้วย

ผู้ใหญ่ ¥500

เด็ก ¥**250** 

วันที่เปิดให้บริการ วันอังคารถึงวันอาทิตย์

วันที่ปิดให้บริการ

วันจันทร์ (หรือวันทำการถัดไปหากวัน จันทร์เป็นวันหยด) และวันหยดสิ้นปี (29 ธันวาคม - 3 มกราคม)

เวลาทำการ

- วันเสาร์ วันอาทิตย์และวันหยุด: ทุก ๆ 20-30 นาที
- วันธรรมดา: ทก ๆ 30 นาทีถึง 1 ชั่วโมง