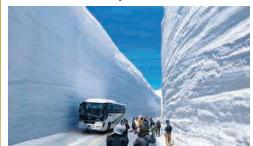

### ทาเตยามะคุโรเบะ

ในช่วงต้นฤดูใบไม้ผลิ คุณสามารถฝานช่องว่าง ระหว่างกำแพงหิมะที่สูงถึง 20 เมตร พร้อม หิวทัศน์งดงามตระการตาของเทือกเขาแอลป์ ทางตอนเหนือที่มีความสูงถึง 3000 เมตร

ระหว่างเอโดะ (โตเกียว) และเกียวโต เมื่อคุณเดิน ไปบนถนนสายเก่าที่ล้อมรอบด้วยภูเขาคุณจะรู้สึก ได้ถึงวันวานอันแสนสุขของญี่ปุ่นในอดีต