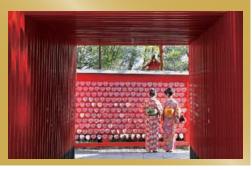

### ือินุยามะ & ศาลเจ้าซังโคอินาริ

ศาลเจ้าชังโคอินาริ เป็นสถานที่อีกที่หนึ่งที่นัก ท่องเที่ยวนิยมแวะมาถ่ายรูป ที่นี่โด่งดังจาก แผ่นป้ายคำอธิษฐานรูปหัวใจสีชมพู(เอะมะ)