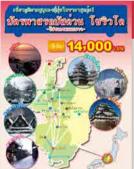

### โปรแกรมแบบยาว

็สามารถใช้ตั๋วนี้เพื่อเดินทางไปยังทาคายาม่า -ชิราคาวาโกะ - คานาชาว่า และยังสามารถใช้ตั๋วนี้เพื่อ เดินทางไปยังมัตสึโมโตะ,ชินโฮทากะ,เกโระ, โกคายามะ และทาคาโอกะด้วยรถบัสทางด่วนและรถโดยสารประจำทาง ได้อีกด้วย ตั๋วใช้ได้ในระยะเวลา 5 วันและขึ้นรถโดยสารได้ แบบไม่จำกัดเที่ยว

ราคา 14,000 เยน