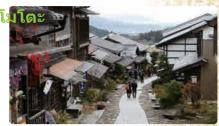

### ทาเตยามะคุโรเบะ

ในช่วงต้นฤดูใบไม้ผลิ คุณสามารถฝานช่องว่าง ระหว่างกำแพงหิมะที่สูงถึง 20 เมตร พร้อม หิวทัศน์งดงามตระการตาของเทือกเขาแอลป์ ทางตอนเหนือที่มีความสูงถึง 3000 เมตร

ระหว่างเอโดะ (โตเกียว) และเกียวโต เมื่อคุณเดิน ไปบนถนนสายเก่าที่ล้อมรอบด้วยภูเขาคุณจะรู้สึก ได้ถึงวันวานอันแสนสุขของญี่ปุ่นในอดีต

เมืองที่พักระหว่างทางที่เคยอย่บนทางหลวงที่เชื่อม

มาโกเมะ-จุก