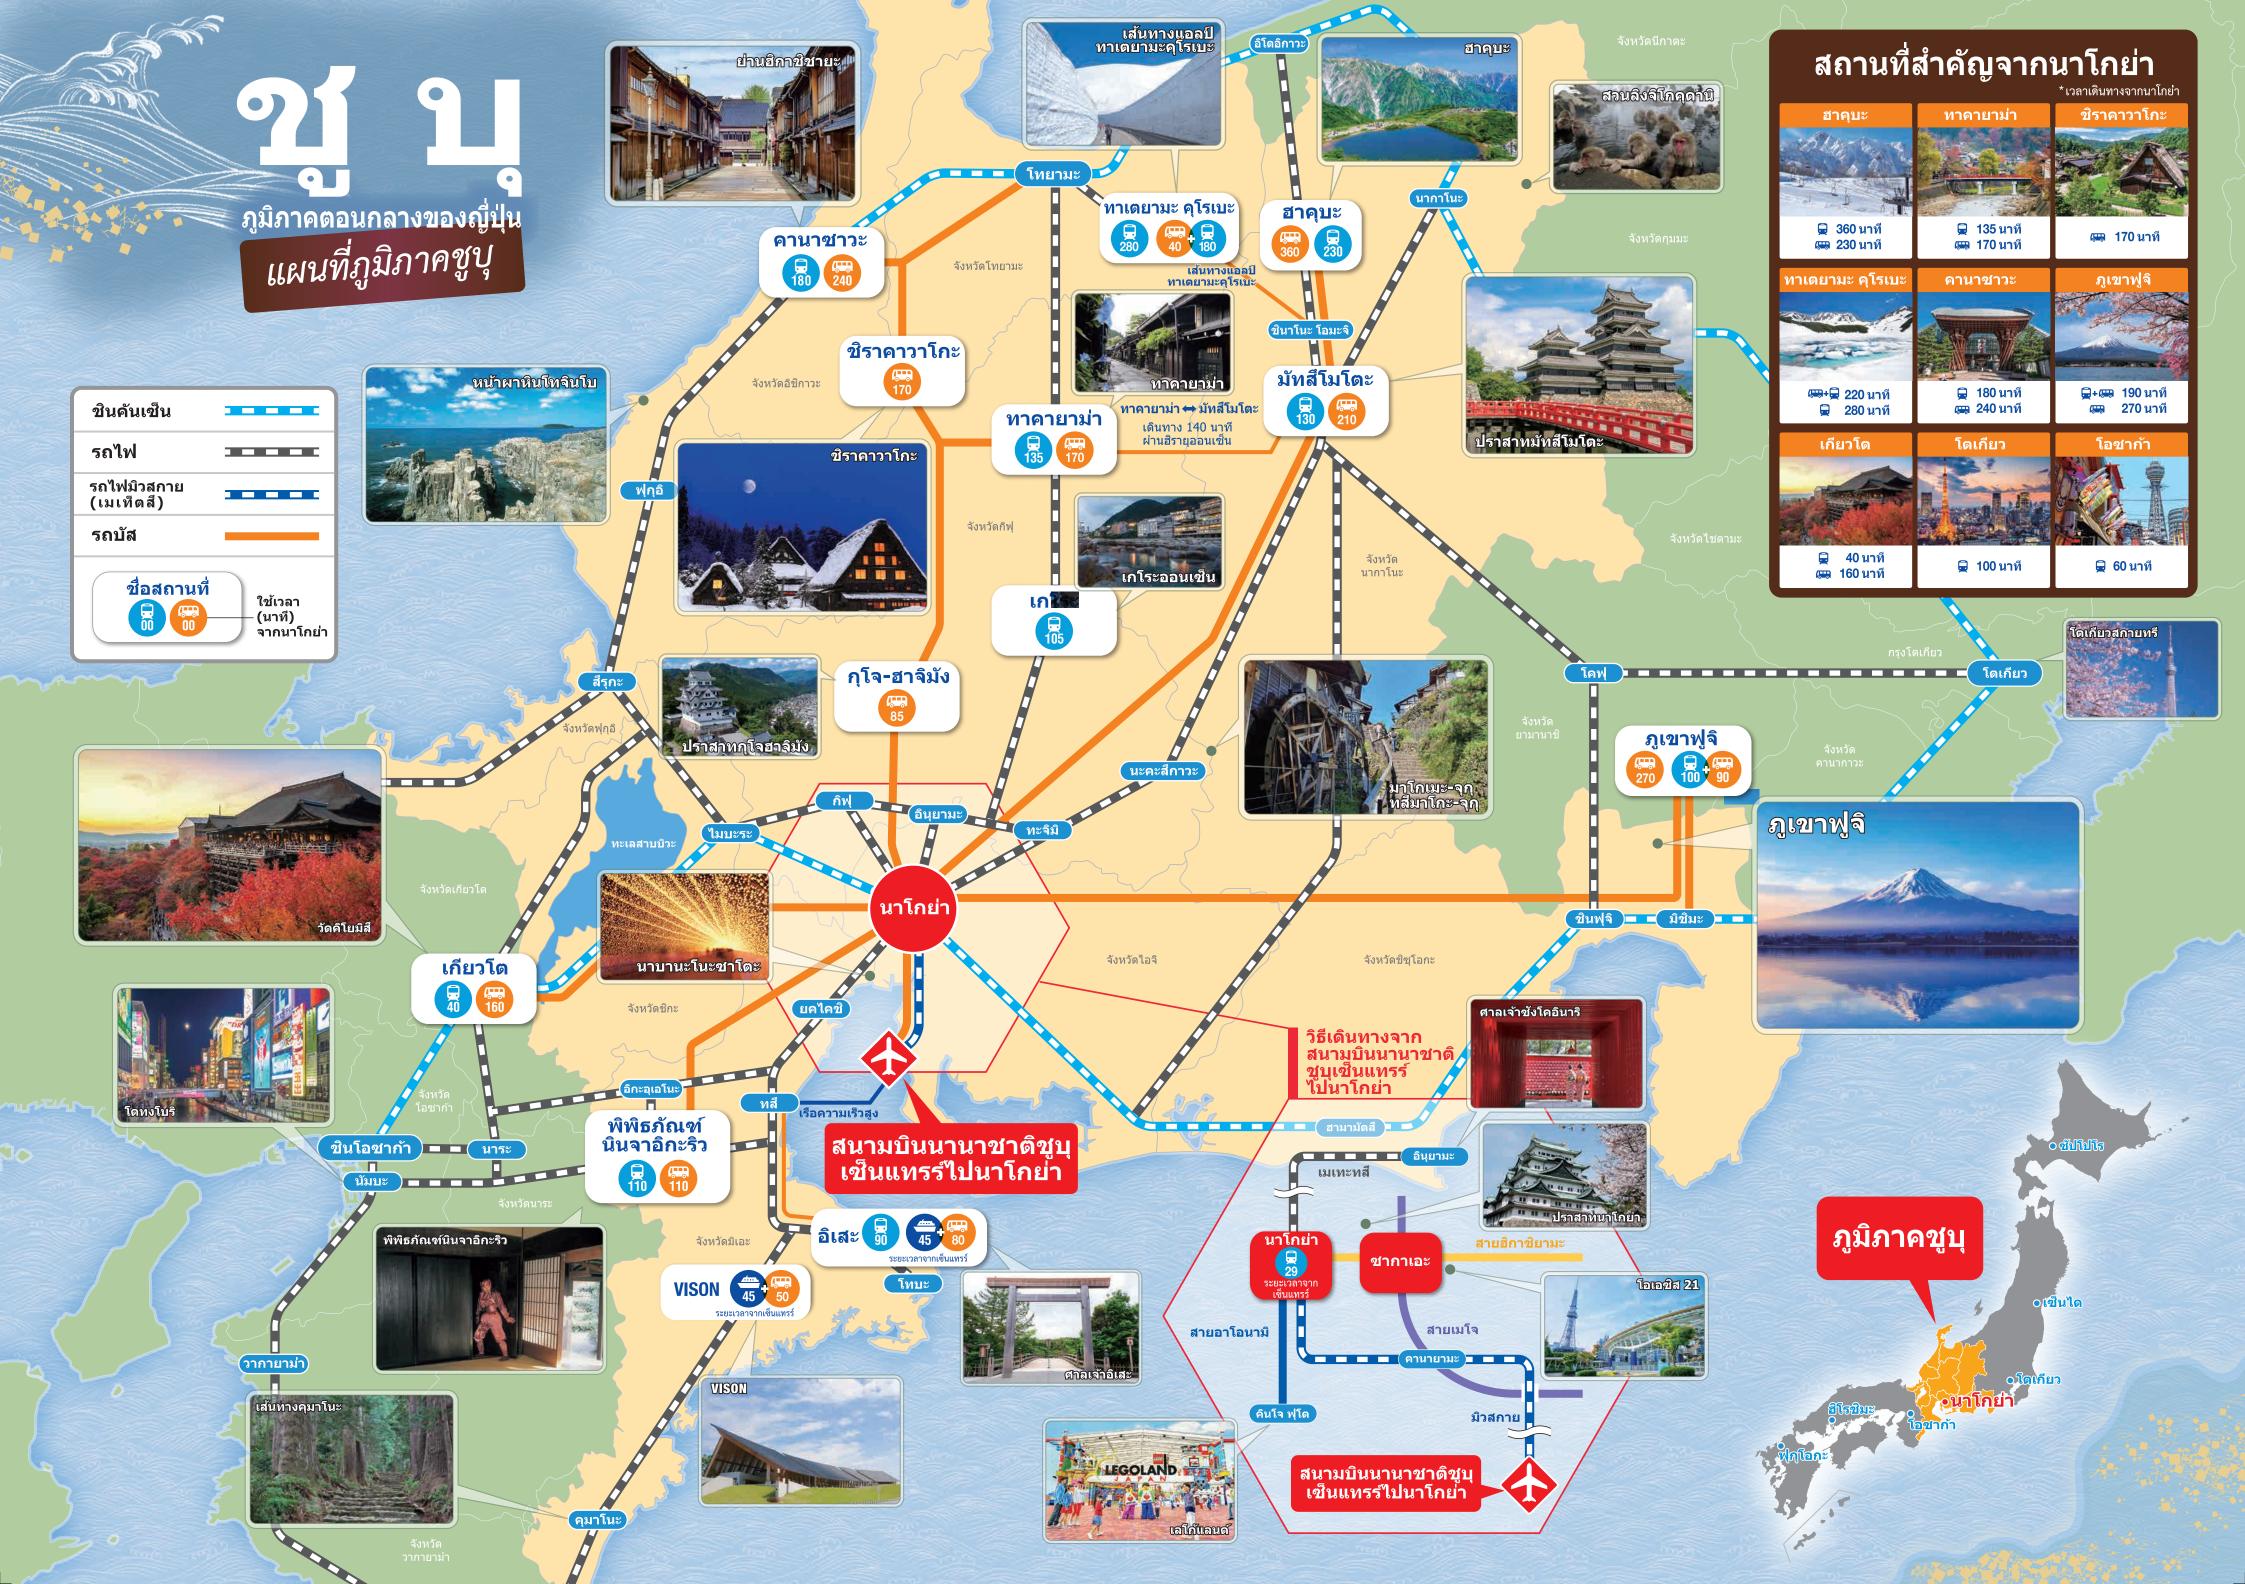

# เที่ยวที่ใหนดีในชูบุ

### ชิราคาวาโกะ

สถานที่ที่มีชื่อเสียงจากความมีเอกลักษณ์ของบ้าน หลังคามุงจาก (ทรงพนมมือ) และได้รับแต่งตั้งจาก UNESCO ให้เป็นมรดกโลก ที่นี่จะสวยงามเป็นอย่าง มากหากมาชมในฤดูหนาว

#### ปราสาทมัทสึโมโตะ

ปราสาทที่มีฉากหลังเป็นเทือกเขาแอลป์ญี่ปุ่น ความ งามของความแตกต่างระหว่างสีดำและสีขาวที่ตัดกัน ให้คณสามารถถ่ายภาพสวยๆ ได้จากทุกมม

#### ทาคายาม่า

มาเดินเล่นในถนนเมืองเก่า″ทาคายาม่า″และสนุกไปกับ ญี่ปุ่นในบรรยากาศแบบสมัยก่อน

#### ฮาคุบะ

สกีรีสอร์ทแห่งนี้เคยเป็นสถานที่จัดการแข่งขันกีฬา โอลิมปิกที่กรุงโตเกียว ที่นี่ชื่อเสียงเรื่องหิมะที่ ละเอียดราวกับผงแป้งและทัศนียภาพอันงดงามของ เทือกเขาแอลป์ญี่ปุ่น

### ทาเตยามะคุโรเบะ

ในช่วงต้นฤดูใบไม้ผลิ คุณสามารถฝานช่องว่าง ระหว่างกำแพงหิมะที่สูงถึง 20 เมตร พร้อม หิวทัศน์งดงามตระการตาของเทือกเขาแอลป์ ทางตอนเหนือที่มีความสูงถึง 3000 เมตร

ระหว่างเอโดะ (โตเกียว) และเกียวโต เมื่อคุณเดิน ไปบนถนนสายเก่าที่ล้อมรอบด้วยภูเขาคุณจะรู้สึก ได้ถึงวันวานอันแสนสุขของญี่ปุ่นในอดีต

### เข็นแทรร์ - จังหวัดไอจิ

- เ**ดินทางถึงสนามบินนานาชาต<mark>ิชูบ</mark>ูเช<mark>็นแทรร์</mark> เริ่มดันการเดินทางของคุณที่สนามบินที่สนุกที่สุดในญี่ปุ่น**
- อินุยามะ / ศาลเจ้าชังโคอินาริ แวะชุมหนึ่งในปราสาทที่มี ประวัติศาสตร์ยาวนานมากที่สุดในญี่ปุ่น
- **ปราสาทนาโกยา** ชมการตกแต่งภายในที่หรุหราตระกานตา
- อะริมัตสึ สำรวจภูมิทัศน์เมืองประวัติศาสตร์และโลก<mark>แห่งการมัด</mark> ย้อมผ้าแบบดั้งเดิมอะริมัตสึชิโบริ (ผ้ามัดย้อม)

### ัทสึมาโกะ / มาโกเมะ / มัทสึโ<mark>มโต</mark>

- **ทสึมาโกะ-จุกุ** เดินทางย้อนเวลาไปสู่โลกเมื่อ 400 ปีก่อน
- มาโกเมะ-จุก พลาดไม่ได้กับทิ่วทัศน์เมืองเก่าที่ทอดยาวไปตามทางลาด
- มัทสึโมโตะ แวะชมเมืองที่บริเวณเชิงเขาเจแปนแอลป์
- ลิ้มลองรสชาติโซบะตันตำรับในพื้นที่แหล่งผลิตที่มีชื่อเสียง

#### มิเอะ

- ศาลเจ้าอิเสะและโอคาเกะ โยโกโช เยี่ยมชมศาลเจ้าชินโตที่มีชื่อเสียงที่สดของญี่ปุ่นและแวะชิมอาหารบริเวณใกล้เคียง
- พิพิธภัณฑ์นินจาอิกะริว แล้วการลองฝึกวิชานินจาในถิ่นกำเนิดของนินจาล่ะ?
- เส้นทางคมาโนะ
- สัมผัสประวัติศาสตร์ของญี่ปนที่รายล้อมไปด้วยธรรมชาติ อะมะ ฮาจิมัง คามาโดะ

### กิฟ

- ทาคายาม่า
  - เพลิดเพลินไปกับการชมเมืองเกาของ ญี่ปุ่นพร้อมชิมอาหารอร่อย ๆ มากมาย
- ชิราคาวาโกะ มาชุ้มหมู่บ้านหลังคาทรงพนมมือซึ่งได้รับการแต่งตั้ง ให้เป็นมรดกโลกที่ชีราคาวาโกะ
- a แวะชมเมืองแหงดาบอันดับหนึ่งของญี่ปุ่น
- กโจ-ฮาจิมัง 0 เดินเที่ยวรอบเมืองแห่งน้ำ และสนุกไปกับการทำตัวอย่างอาหาร

### เส้นทางที่แนะนำ 2

สัมผัสความงามของ ภูมิภาคชุบ

#### เซ็นแทรร์ - จังหวัดไอจิ

- 😕 เดินทางถึงสนามบินนานาชาติชูบุเซ็นแทรร์ เริ่มต้นการเดินทางของคุณที่สนามบินที่สนุกที่สุดในญี่ปุ่น
- มิราอิ ทาวเวอร์
- พลาดไม่ได้กับถ่ายรูปหน้าหอคอยอันเป็นสัญลักษณ์
- เอเอเซเละ อาคารศูนย์การค้าที่ออกแบบให้เป็นรูปยานอวกาศทรงน้ำ เพดานกระจกขนาด ใหญ่สร้างรูปลักษณ์ที่แตกต่างระหว่างภายนอกและภายใน
- เมืองที่มีสีสันและมีชีวิตชีวา เพลิดเพลินไปกับการตระเวณชิมของอร่<mark>อย</mark>

#### มิเอะ

- นาบานะโนะชาโตะ สถานที่ยอดนิยม มีการประดับไฟในถดหนาว
- และฤดูใบไม้ผลิ และอีกด้านมีทุ้งดอกไม้กระจายอยู่รอบๆ
- หอดู**ดาวโยโกยามะ** ไม่ควรพลาดการเยี่ยมชมหอดูดาวซึ่งมองเห็นอ่าวอะโกะอันแสนงดงาม
- อิเสะชิมะสกายไลน์
- เส้นทางขับรถยอดนิยมด้วยความแตกต่างของท้องฟ้า ทะเล และหม่เกาะที่ตัดกัน
- เมะโอโตะ อิวะ ชมหินคู่อันโดงดังที่ดูเหมือนหินทั้งสองเป็นคู่สามีภรรยาที่รักกัน

### โทยามะ-นากาโนะ

- บ่อน้ำเมียวจิน, คามิโคจิ จุดชมวิวยอดนิยมที่มีภูเขาสีเขียวขจี สะท้อนบนผิวน้ำใสสะอาดสวยงาม
- เส้นทางแอลป์ทาเตยามะคุโรเบะ
  - เพลิดเพลินกับทิวทัศน์อันยิ่งใหญ่ของทิวเขาที่มีความสง 3000 เมตรจากระดับน้ำทะเล

### โทโคนาเมะ∙ชิตะ

- - **เกาะฮิมาคาจิมะ** หากคุณต้องการเห็นทิวทัศน์ที่ชวนให้หวน นึกถึงท้องทะเลและชีวิตบนเกาะที่ผ่อนคลาย ให้ไปที่เกาะฮิมาคาจิมะ
- แมวกวักนำโชคมาเนกิเนะโกะ ที่สุดของความน่าประทับใจ แมวกวักนำ โชคขนาดใหญ่กว่าคนกำลังรอคณอยู่!
- Flight of Dreams
  - riight of Dreams โอกาสครั้งหนึ่งในชีวิตที่จะได้สัมผัสและใกล้ชิดกับเครื่องบินโบอิ้ง 787
- ออกเดินทางจากสนามบินนานาชาติชบเช็นแทรร์ (NGO) ได้เวลาวางแผนเดินทางเพื่อกลับไปเที่ยวภมิภาคชับอีกครั้ง<u>แล้ว!</u>