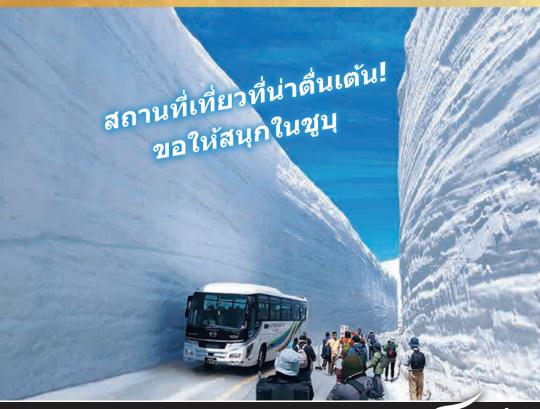

### ทาเตยามะคุโรเบะ

ในช่วงต้นฤดูใบไม้ผลิ คุณสามารถฝานช่องว่าง ระหว่างกำแพงหิมะที่สูงถึง 20 เมตร พร้อม หิวทัศน์งดงามตระการตาของเทือกเขาแอลป์ ทางตอนเหนือที่มีความสูงถึง 3000 เมตร

ระหว่างเอโดะ (โตเกียว) และเกียวโต เมื่อคุณเดิน ไปบนถนนสายเก่าที่ล้อมรอบด้วยภูเขาคุณจะรู้สึก ได้ถึงวันวานอันแสนสุขของญี่ปุ่นในอดีต