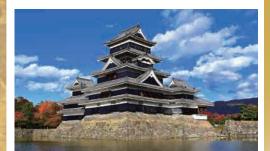

#### ปราสาทมัทสึโมโตะ

ปราสาทที่มีฉากหลังเป็นเทือกเขาแอลป์ญี่ปุ่น ความ งามของความแตกต่างระหว่างสีดำและสีขาวที่ตัดกัน ให้คณสามารถถ่ายภาพสวยๆ ได้จากทุกมม