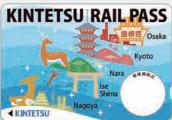

### พาสรถไฟ KINTETSU (KINTETSU RAIL PASS)

เพียงมีตั๋วนี้ คณจะนั่งรถไฟของ Kintetsu และสาย Iga Tetsudo ได้ทั้งหมด

ผู้ใหญ่ (อายุ 12 ปีขึ้นไป)

¥3,900 ตั๋วสำหรับเด็ก (อายต่ำกว่า 12 ปี) ลด 50% จากราคาผู้ใหญ่

บริษัทที่ให้บริการ รถไฟ Kintetsu ระยะเวลา

- \* สำหรับนักท่องเที่ยวต่างชาติผู้ถือวีซ่าท่องเที่ยวระยะสั้นเท่านั้น
- \* ราคาที่ระบุเป็นราคาสำหรับการซื้อในญี่ปุ่นเท่านั้น
- ' พาสรถไฟ KINTETSU คุณสามารถนั่งร<sup>ื</sup>ถ<sup>ี</sup>บัสแบบไม่อั้นได้อีกด้วย