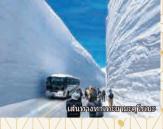

### ทาเตยามะคุโรเบะ

ในช่วงต้นฤดูใบไม้ผลิ คุณสามารถฝานช่องว่าง ระหว่างกำแพงหิมะที่สูงถึง 20 เมตร พร้อม หิวทัศน์งดงามตระการตาของเทือกเขาแอลป์ ทางตอนเหนือที่มีความสูงถึง 3000 เมตร

ระหว่างเอโดะ (โตเกียว) และเกียวโต เมื่อคุณเดิน ไปบนถนนสายเก่าที่ล้อมรอบด้วยภูเขาคุณจะรู้สึก ได้ถึงวันวานอันแสนสุขของญี่ปุ่นในอดีต