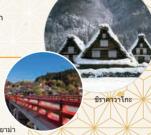

### ชิราคาวาโกะ

สถานที่ที่มีชื่อเสียงจากความมีเอกลักษณ์ของบ้าน หลังคามุงจาก (ทรงพนมมือ) และได้รับแต่งตั้งจาก UNESCO ให้เป็นมรดกโลก ที่นี่จะสวยงามเป็นอย่าง มากหากมาชมในฤดูหนาว

### กิฟ

- ทาคายาม่า
  - เพลิดเพลินไปกับการชมเมืองเกาของ ญี่ปุ่นพร้อมชิมอาหารอร่อย ๆ มากมาย
- ชิราคาวาโกะ มาชุ้มหมู่บ้านหลังคาทรงพนมมือซึ่งได้รับการแต่งตั้ง ให้เป็นมรดกโลกที่ชีราคาวาโกะ
- a แวะชมเมืองแหงดาบอันดับหนึ่งของญี่ปุ่น
- กโจ-ฮาจิมัง 0 เดินเที่ยวรอบเมืองแห่งน้ำ และสนุกไปกับการทำตัวอย่างอาหาร