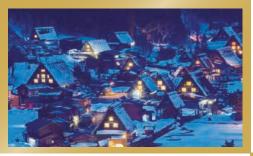

### ชิราคาวาโกะ

สถานที่ที่มีชื่อเสียงจากความมีเอกลักษณ์ของบ้าน หลังคามุงจาก (ทรงพนมมือ) และได้รับแต่งตั้งจาก UNESCO ให้เป็นมรดกโลก ที่นี่จะสวยงามเป็นอย่าง มากหากมาชมในฤดูหนาว