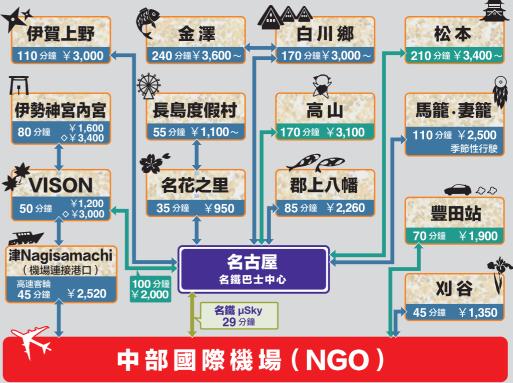

### 巴士路線網

◇ 三重交通特急巴士+津機場線 (Airport Line) 高速客輪的費用。

\* 此處的時間與金額為從中部國際機場或津Nagisamachi出發的時間與金額。

\* 從名鐵巴士中心出發的班次,標示的是巴士中心出發的時間與金額。

考慮自駕旅行嗎?無論是租車方式還是推薦 的兜風景點,只要到這裡就能得到中部地區 的自駕旅遊資訊。

中部地區是武士忍者的聖地!這裡提供武士 忍者相關的活動、體驗及旅遊情報。