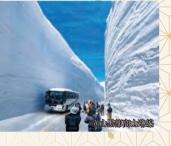

#### 立山黑部

早春時節,可以從高達20公尺的雪壁間穿過。 必看絕景還有3,000公尺高的北阿爾卑斯群山。

香嵐溪 日本數一數二的賞楓景點。 約4,000棵楓樹倒映在水面交織成的美景,吸引 人們爭相前來欣賞。