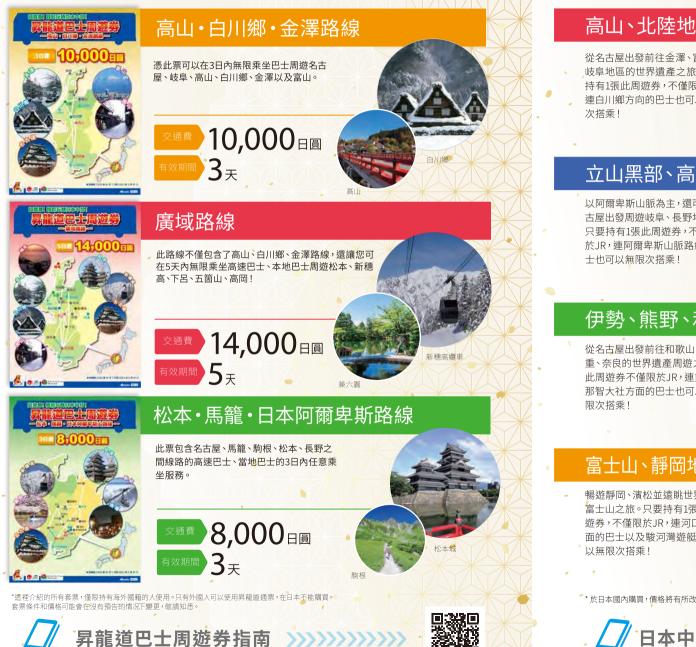

# 昇龍道巴士周遊券 📟

憑此券可以無限乘坐高速巴士周遊中部地區。同時購入中部國際 機場·名古屋區間的巴士票的話,可以享受特別的套票價格。

### 高山、北陸地區

從名古屋出發前往金澤、富山、 岐阜地區的世界遺產之旅。只要 持有1張此周遊券,不僅限於JR, 連白川鄉方向的巴士也可以無限

成人(12歲及以上) 14,260日圓 兒童 (未滿12歳) 交通費為成人的5 有效期間 5**±** 

觀光巴士

#### 立山黑部、高山、松本地區 観光巴士

以阿爾卑斯山脈為主,還可從名 古屋出發周遊岐阜、長野地區。 只要持有1張此周遊券,不僅限 於JR, 連阿爾卑斯山脈路線的巴

成人(12歲及以上) 交通費 18,600日圓 **5**天 有效期間

#### 伊勢、熊野、和歌山地區 観光巴士

從名古屋出發前往和歌山、三 重、奈良的世界遺產周遊之旅。 此周游券不僅限於JR,連熊野 那智大社方面的巴士也可以無

成人 (12歲及以上) 11,210日圓 交通費 12歳) 交诵曹為成人的509 5<del>\*</del> 有效期間

#### 富士山、靜岡地區周遊券 Mini 観光巴士

暢遊靜岡、濱松並遠眺世界遺產 富士山之旅。只要持有1張此周 遊券,不僅限於JR,連河口湖方 面的巴士以及駿河灣遊艇也可

成人(12歲及以上) 4,570日圓 **3**<del>T</del>

\* 於日本國內購買, 價格將有所改變,

日本中部的JR鐵路通票指南