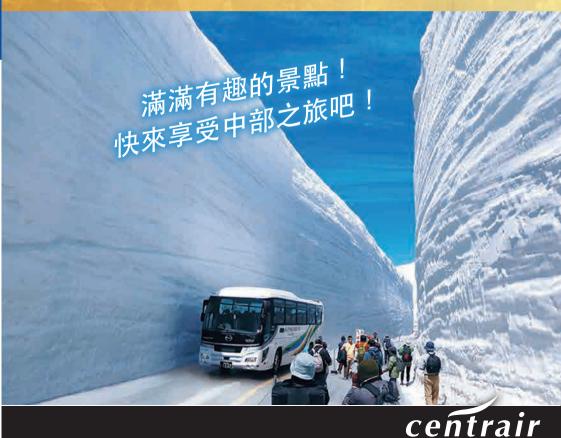

#### 立山黑部

早春時節,可以從高達20公尺的雪壁間穿過。 必看絕景還有3,000公尺高的北阿爾卑斯群山。

香嵐溪 日本數一數二的賞楓景點。 約4,000棵楓樹倒映在水面交織成的美景,吸引 人們爭相前來欣賞。