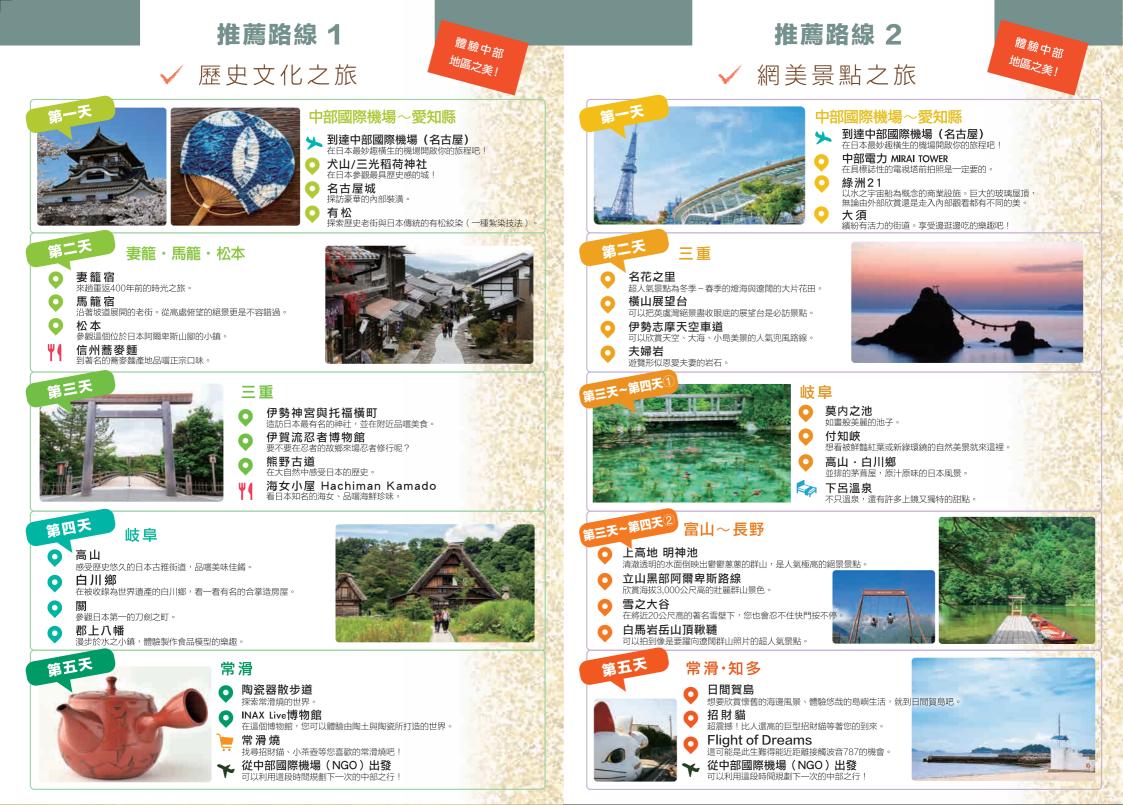

#### 白川鄉

白川鄉尤其適合冬季觀光。白川鄉憑藉極具特色 的茅草屋頂(合掌造)建築而聞名於世,被聯合 國教科文組織認定為世界遺產。

#### 松本城

松本城擁有醒目的黑白兩色對比,加上日本阿爾 卑斯山作背景,無論從哪個角度都能拍出亮眼的 照片。

名花之里 最有名的是冬~春季舉辦、長達近200公尺的燈 海隧道。這裡的花田與溫室花園也十分漂亮,在 旅遊評論網站TripAdvisor上擁有極高評價。

#### 高山

請在饒有古趣的高山老街散散步<sup>,</sup>享受仿若回到 古代日本的旅行。

白馬 曾為東京奧林匹克會場的滑雪度假村。以壯觀的 北阿爾卑斯山美景與高品質粉雪而聞名。

### VISON

打卡景點「VISON」是大型複合式設施,內有餐 廳、市場、溫泉、住宿設施。來此一遊,給您由 胃至心的滿足。

中部地區位於日本中部,擁有豐富的自然美景與旅客們會愛上的景點。

## 英虞灣&橫山展望台

英虞灣擁有碧海藍天與遍佈無數島嶼的海岸線交 織而成的絕景。請欣賞從展望台望出的美景。

#### 馬籠宿

這裡是位於古代江戶(東京)與京都連接道路上 的宿場町(驛站)。漫步在群山環繞的古老街道 上,感受過去日本的美好時光。

#### 富士山

象徵日本的山岳。亙古至今,富士山一直是各種 文學與藝術作品的主題。無論哪個季節造訪,都 能看到它隨四季變化的美麗面貌。

### 犬山&三光稻荷神社

三光稻荷神社憑藉粉紅色的心形繪馬而出名, 更是在旅客間擁有極高人氣的攝影景點。

#### 立山黑部

早春時節,可以從高達20公尺的雪壁間穿過。 必看絕景還有3,000公尺高的北阿爾卑斯群山。

香嵐溪 日本數一數二的賞楓景點。 約4,000棵楓樹倒映在水面交織成的美景,吸引 人們爭相前來欣賞。