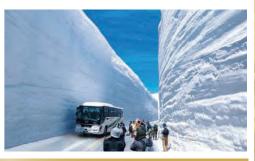

#### 立山黑部

早春時節,可以從高達20公尺的雪壁間穿過。 必看絕景還有3,000公尺高的北阿爾卑斯群山。

香嵐溪 日本數一數二的賞楓景點。 約4,000棵楓樹倒映在水面交織成的美景,吸引 人們爭相前來欣賞。