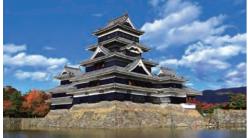

#### 松本城

松本城擁有醒目的黑白兩色對比,加上日本阿爾 卑斯山作背景,無論從哪個角度都能拍出亮眼的 照片。

名花之里 最有名的是冬~春季舉辦、長達近200公尺的燈 海隧道。這裡的花田與溫室花園也十分漂亮,在 旅遊評論網站TripAdvisor上擁有極高評價。