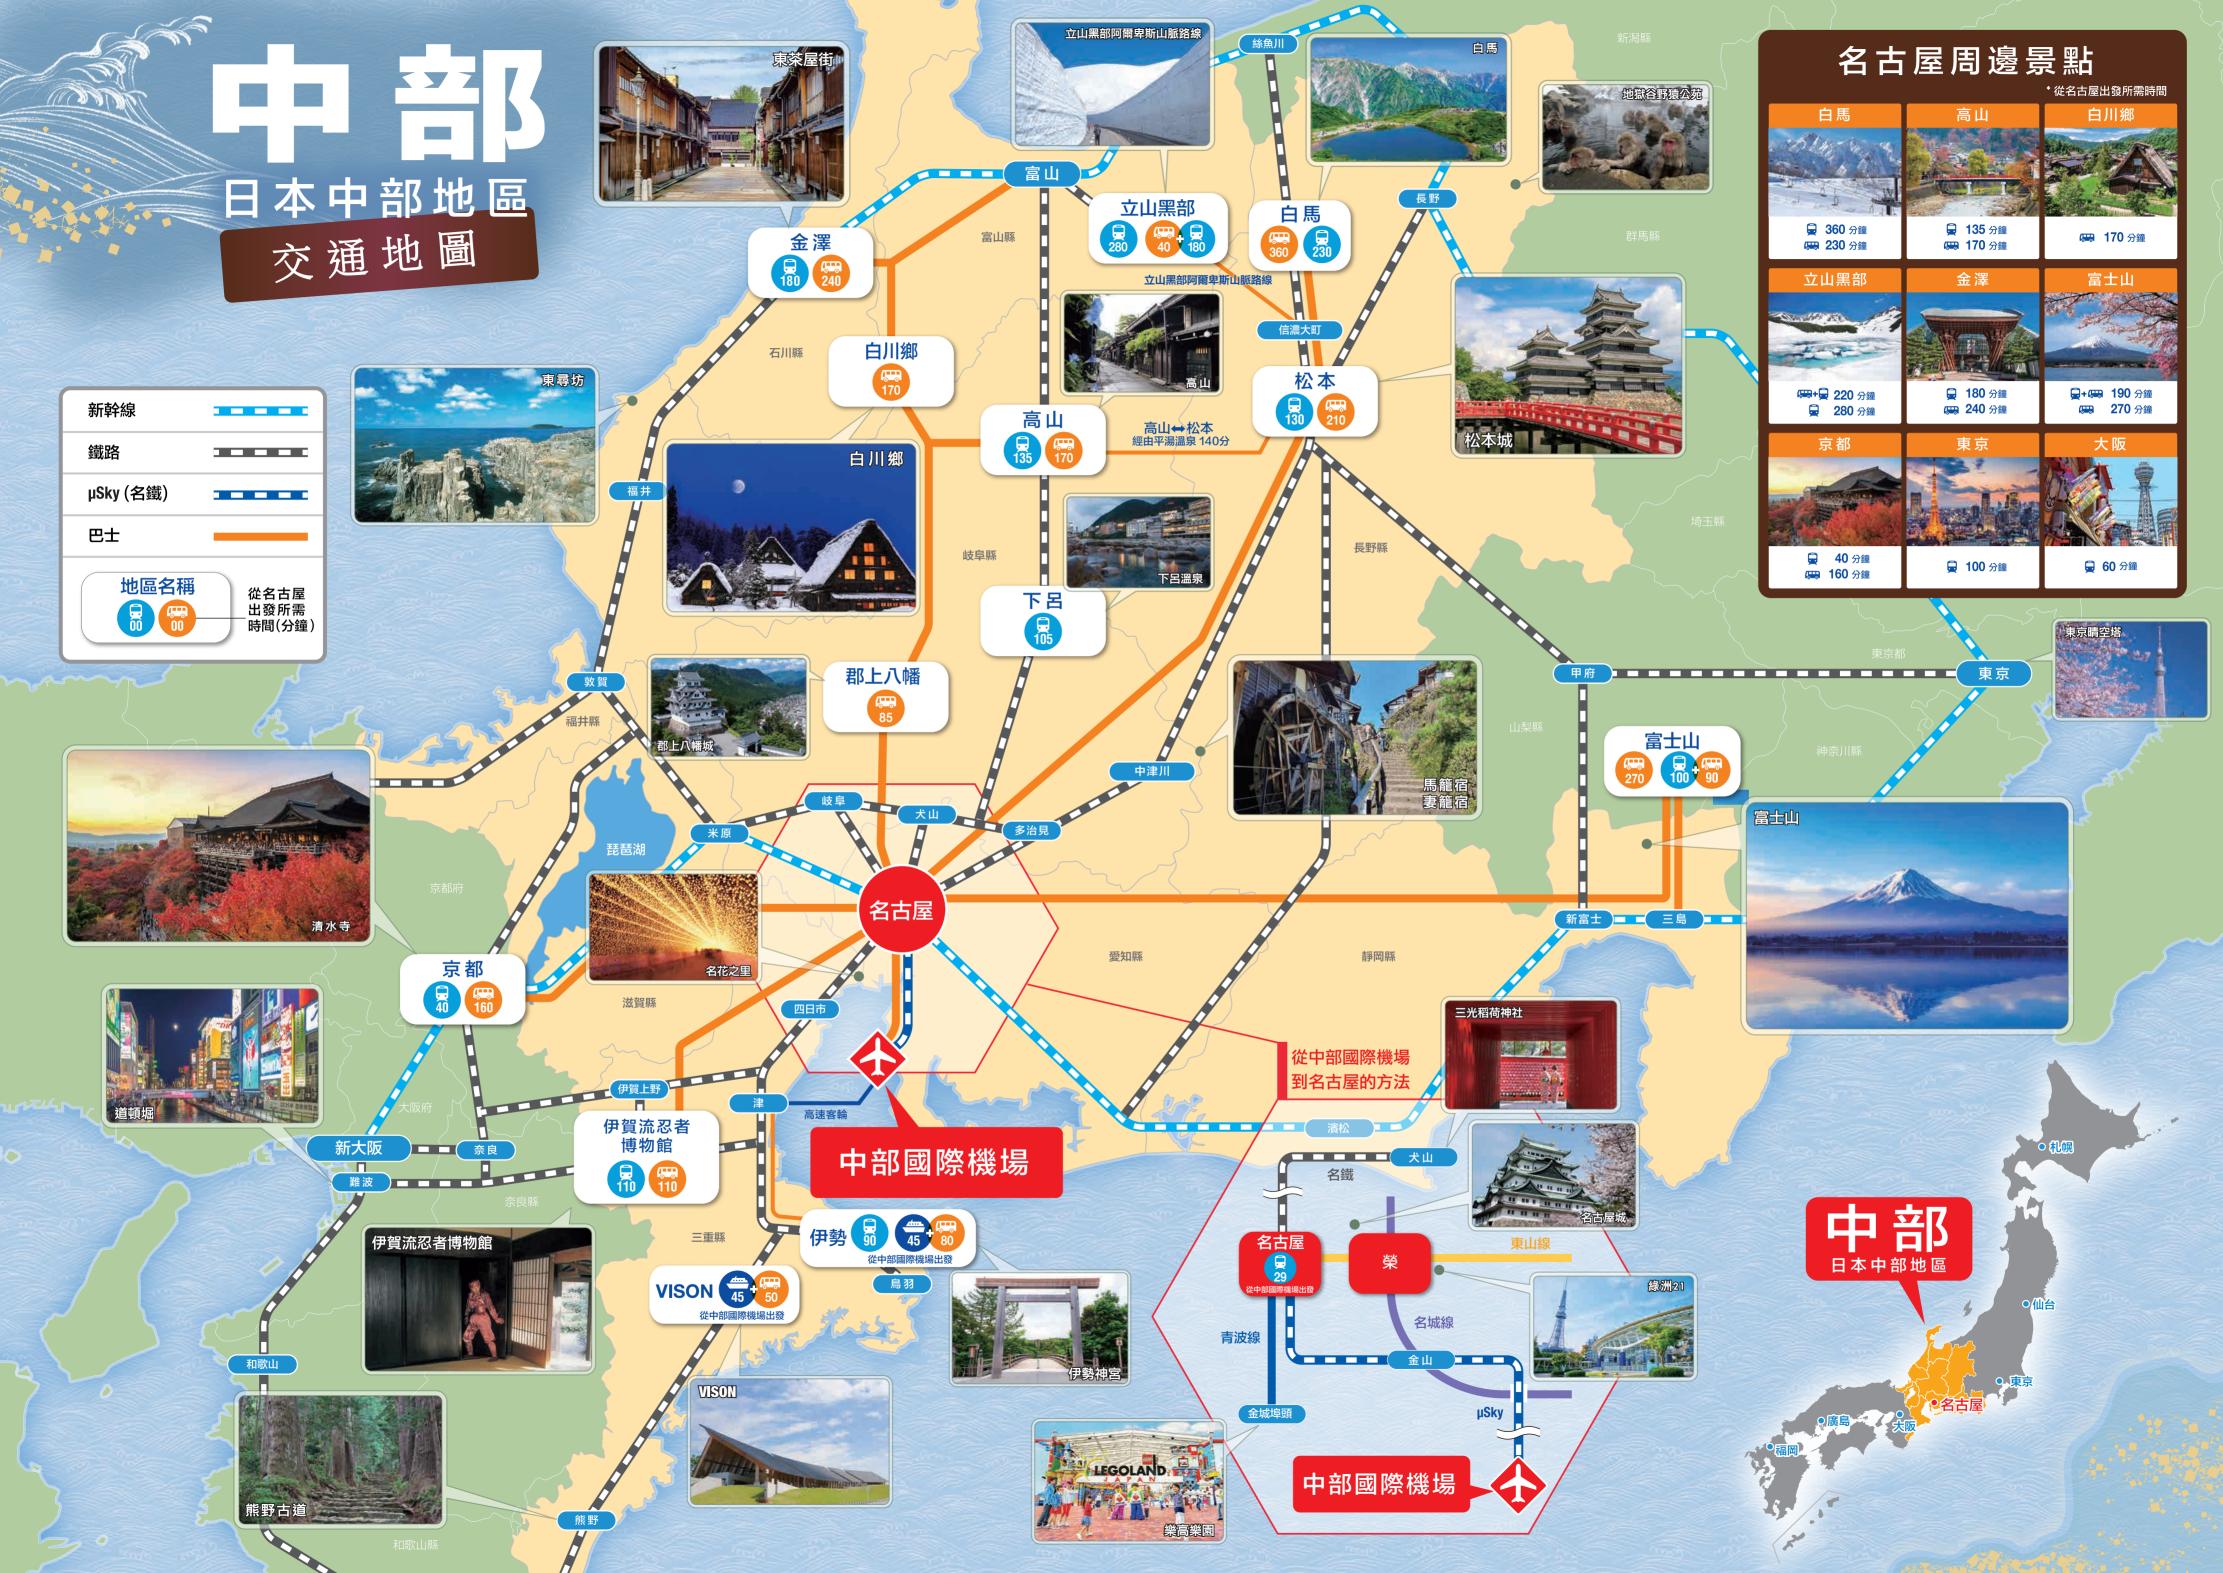

# 中部地區旅遊景點

#### 白川鄉

白川鄉尤其適合冬季觀光。白川鄉憑藉極具特色 的茅草屋頂(合掌造)建築而聞名於世,被聯合 國教科文組織認定為世界遺產。

#### 松本城

松本城擁有醒目的黑白兩色對比,加上日本阿爾 卑斯山作背景,無論從哪個角度都能拍出亮眼的 照片。

名花之里 最有名的是冬~春季舉辦、長達近200公尺的燈 海隧道。這裡的花田與溫室花園也十分漂亮,在 旅遊評論網站TripAdvisor上擁有極高評價。

#### 高山

請在饒有古趣的高山老街散散步<sup>,</sup>享受仿若回到 古代日本的旅行。

白馬 曾為東京奧林匹克會場的滑雪度假村。以壯觀的 北阿爾卑斯山美景與高品質粉雪而聞名。

### VISON

打卡景點「VISON」是大型複合式設施,內有餐 廳、市場、溫泉、住宿設施。來此一遊,給您由 胃至心的滿足。

中部地區位於日本中部,擁有豐富的自然美景與旅客們會愛上的景點。

## 英虞灣&橫山展望台

英虞灣擁有碧海藍天與遍佈無數島嶼的海岸線交 織而成的絕景。請欣賞從展望台望出的美景。

#### 馬籠宿

這裡是位於古代江戶(東京)與京都連接道路上 的宿場町(驛站)。漫步在群山環繞的古老街道 上,感受過去日本的美好時光。

#### 富士山

象徵日本的山岳。亙古至今,富士山一直是各種 文學與藝術作品的主題。無論哪個季節造訪,都 能看到它隨四季變化的美麗面貌。

### 犬山&三光稻荷神社

三光稻荷神社憑藉粉紅色的心形繪馬而出名, 更是在旅客間擁有極高人氣的攝影景點。

#### 立山黑部

早春時節,可以從高達20公尺的雪壁間穿過。 必看絕景還有3,000公尺高的北阿爾卑斯群山。

香嵐溪 日本數一數二的賞楓景點。 約4,000棵楓樹倒映在水面交織成的美景,吸引 人們爭相前來欣賞。